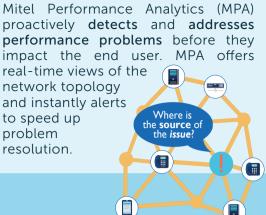

### WHY SERVICE QUALITY MATTERS

Delivering service quality is critical and voice quality problems are difficult to pinpoint. Poor service quality stalls user adoption and increases customer churn, it also depletes valuable and costly IT resources.

## FIND & FIX PROBLEMS